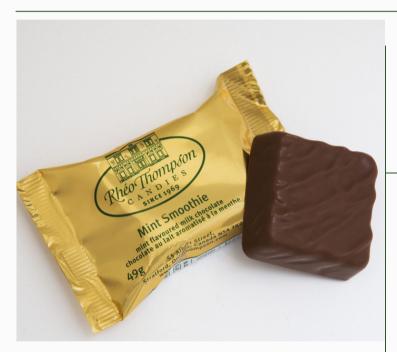

## Available Items:

#1 Santa Face \$8.50

#2 Roly-Poly **\$6.00** 

#3 Snowman **\$8.50** 

#4 Frosty Sucker **\$4.00** 

#5 Gift Box (1/2 lb, 18 pcs Milk Mint Smoothies) \$17

#6A Milk Mint Smoothie Bar \$2.50

#6B Dark Mint Smoothie Bar \$2.50