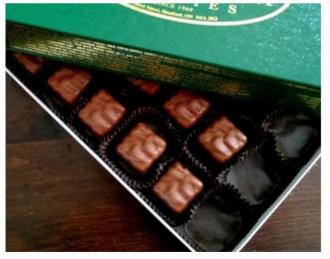

## Available Items:

#1 Santa Face \$8.50

#2 Roly-Poly **\$6.00** 

#3 Snowman **\$8.50** 

#4 Frosty Sucker **\$4.00** 

#5 Gift Box (1/2 lb, 18 pcs Milk Mint Smoothies) \$17

#6A Milk Mint Smoothie Bar \$2.50

#6B Dark Mint Smoothie Bar \$2.50